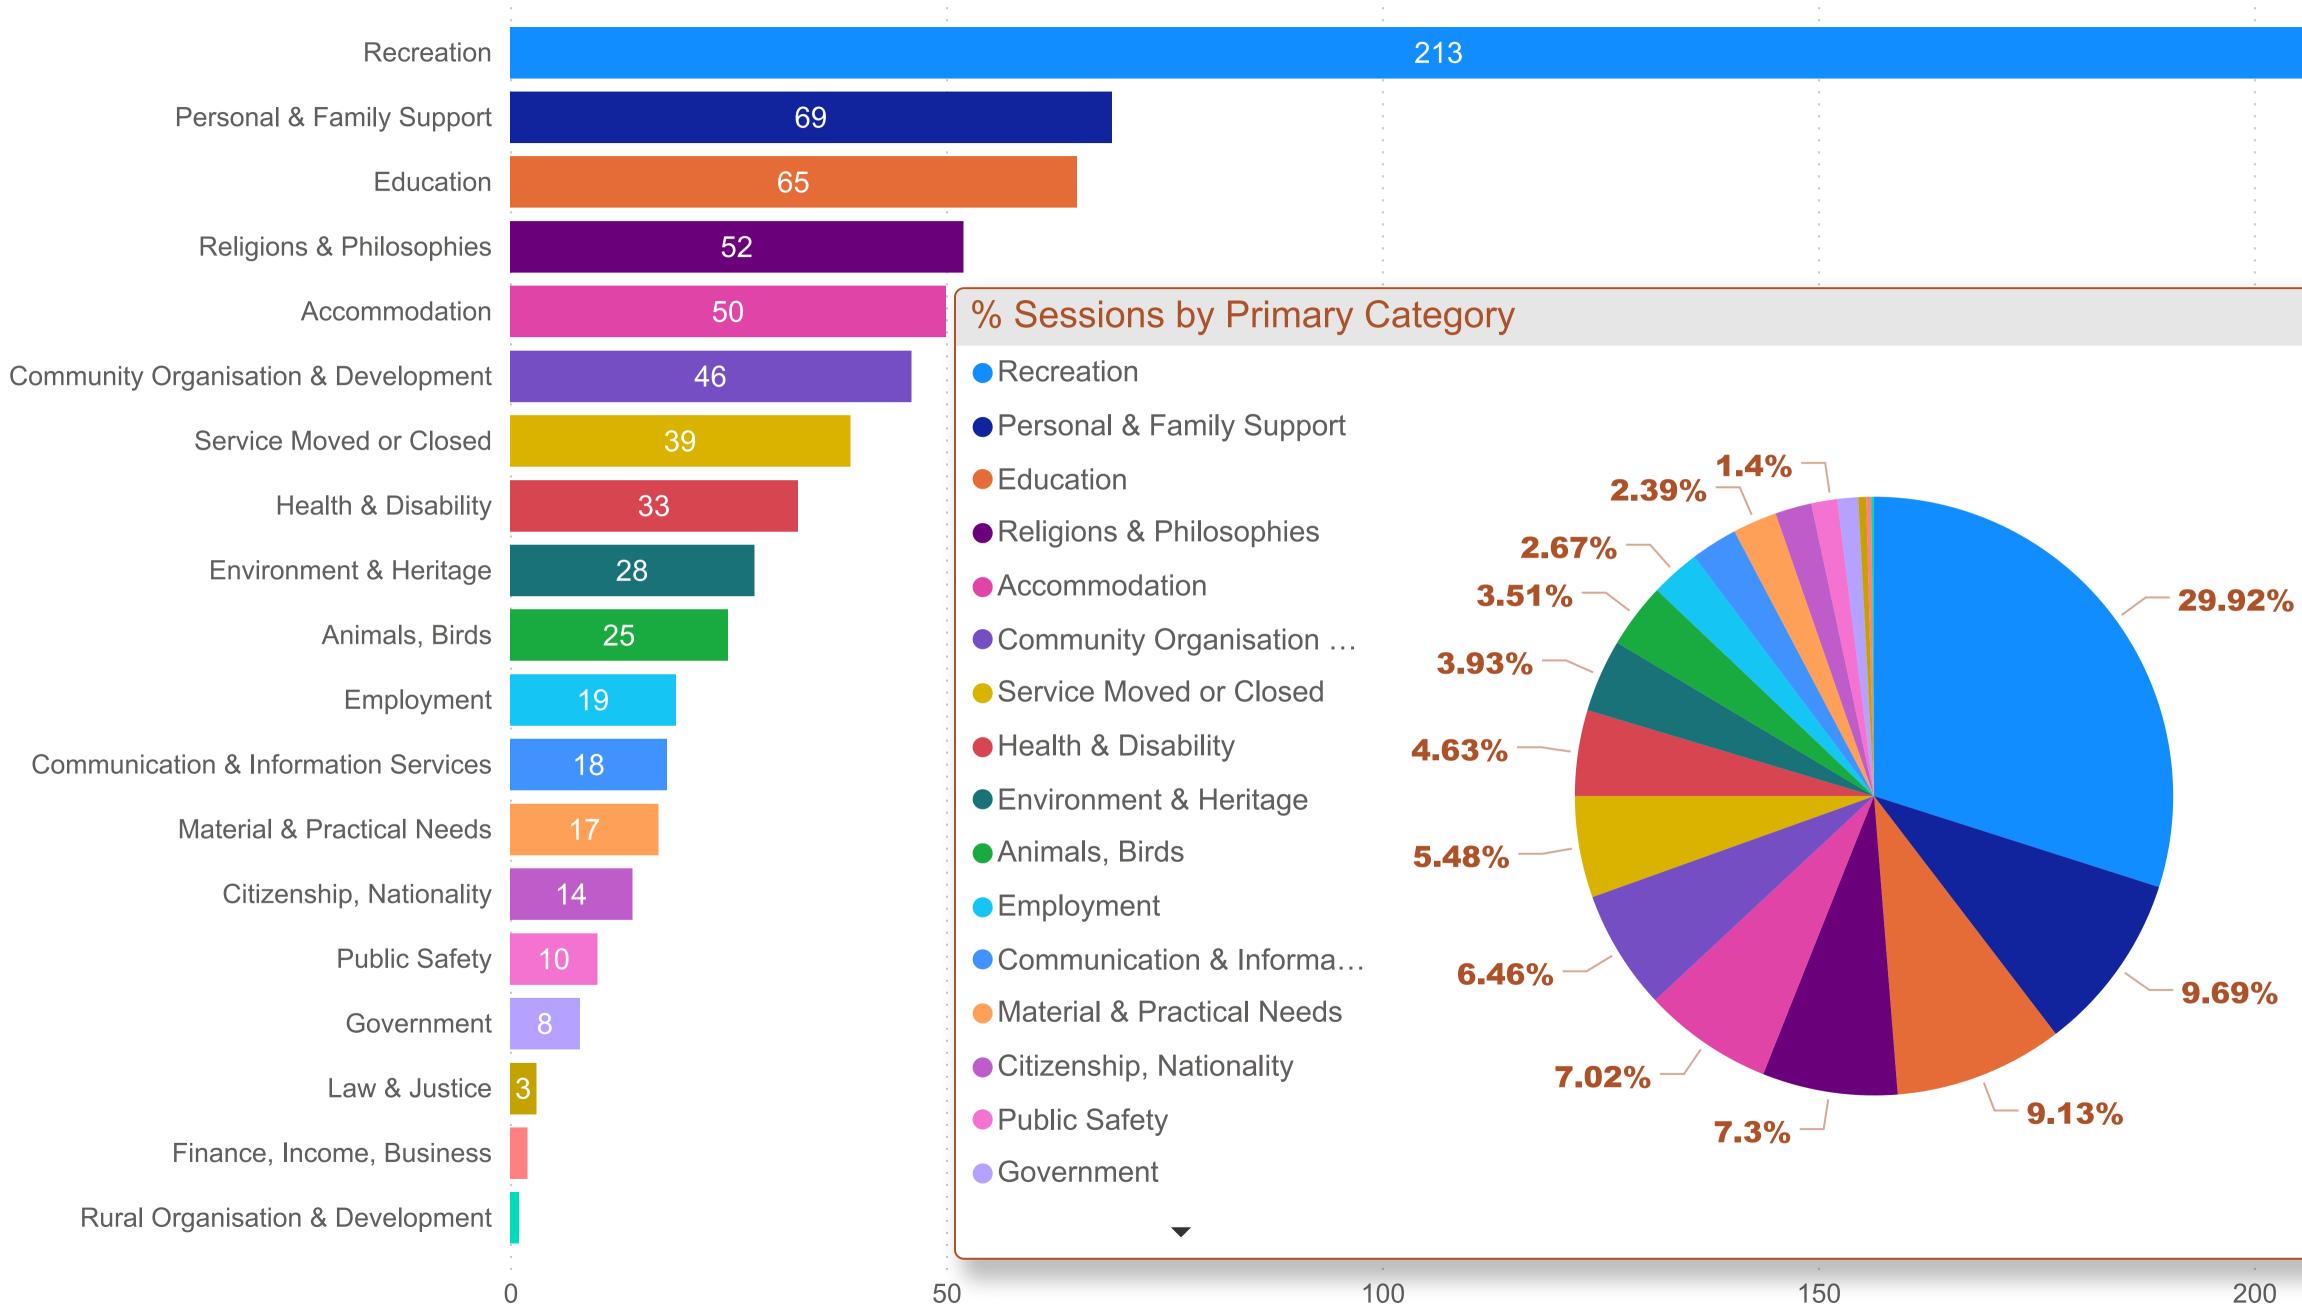

# Port Adelaide Enfield Council - Organisation Count by Primary Category (FY 2022-2023)

|     | •                                                                                                              |                                       |
|-----|----------------------------------------------------------------------------------------------------------------|---------------------------------------|
|     |                                                                                                                |                                       |
| 213 |                                                                                                                |                                       |
|     |                                                                                                                |                                       |
|     |                                                                                                                |                                       |
|     |                                                                                                                |                                       |
|     | 1                                                                                                              |                                       |
|     |                                                                                                                | · · · · · · · · · · · · · · · · · · · |
|     | 1                                                                                                              |                                       |
|     |                                                                                                                |                                       |
|     |                                                                                                                |                                       |
|     | 1 · · · · · · · · · · · · · · · · · · ·                                                                        |                                       |
|     |                                                                                                                | · · · · · · · · · · · · · · · · · · · |
|     | 1                                                                                                              |                                       |
|     |                                                                                                                |                                       |
|     |                                                                                                                |                                       |
|     |                                                                                                                |                                       |
|     | i de la construcción de la constru |                                       |
|     |                                                                                                                |                                       |

## FY 2022-2023

Primary Category, Organisation

- Accommodation
- Animals, Birds
- Citizenship, Nationality
- Communication & Information Services
- Community Organisation & Development
- Education
- Employment
- Environment & Heritage
- Finance, Income, Business
- Government
- Health & Disability
- Law & Justice
- Material & Practical Needs
- Personal & Family Support
- Public Safety
- Recreation
- Religions & Philosophies
- Rural Organisation & Development